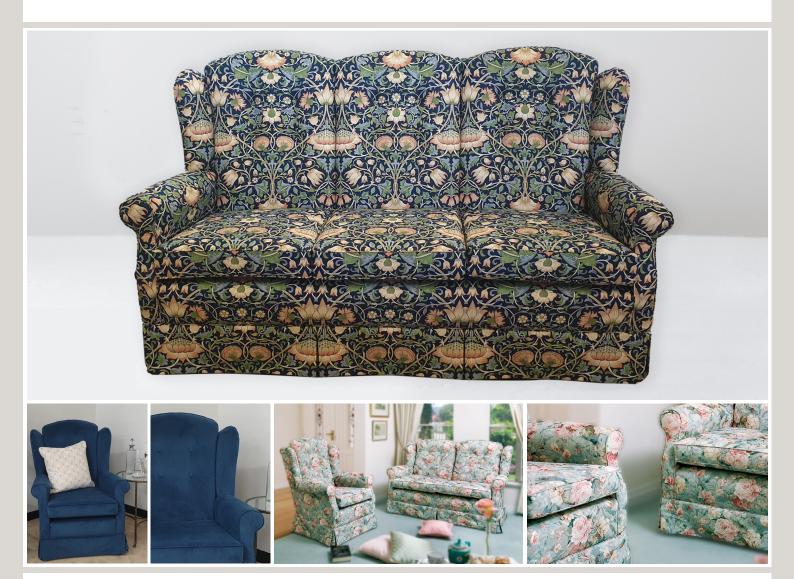

## BALMORAL

Designed in conjunction with occupational therapists and physiotherapists, this timeless piece is designed to bring the utmost in comfort, functionality and support. Available with either skirt or legs, Balmoral is the ultimate piece for classically styled homes.

## BALMORAL TECHNICAL SPECIFICATIONS

|              | Height | Depth | Length |
|--------------|--------|-------|--------|
| Chair        | 1050   | 850   | 800    |
| 2 Seater     | 1050   | 850   | 1400   |
| 2 1/2 Seater | 1050   | 850   | 1600   |
| 3 Seater     | 1050   | 850   | 1900   |