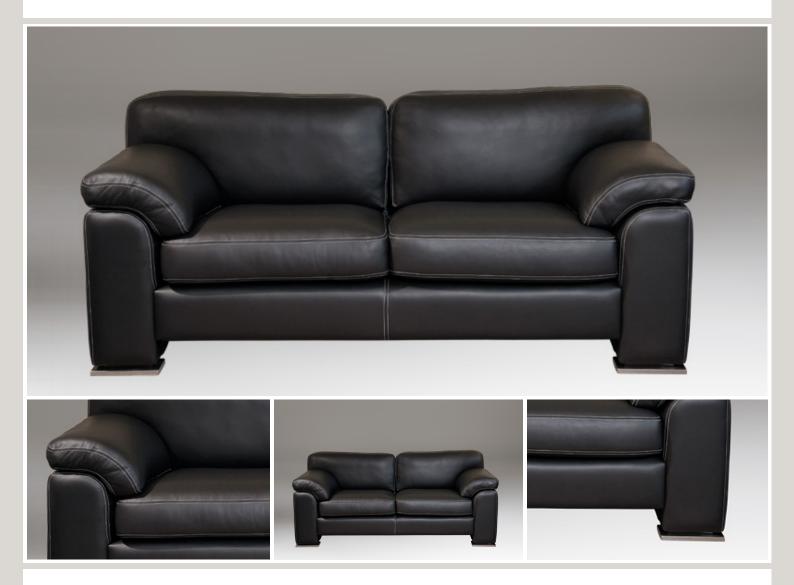

## DUNE

With a cleancut design, Dune is one of our most popular modern sofas. Suited to fit any living area and equipped with comfortable padded arms and back, this piece will embellish any room and provide a high-end feel.