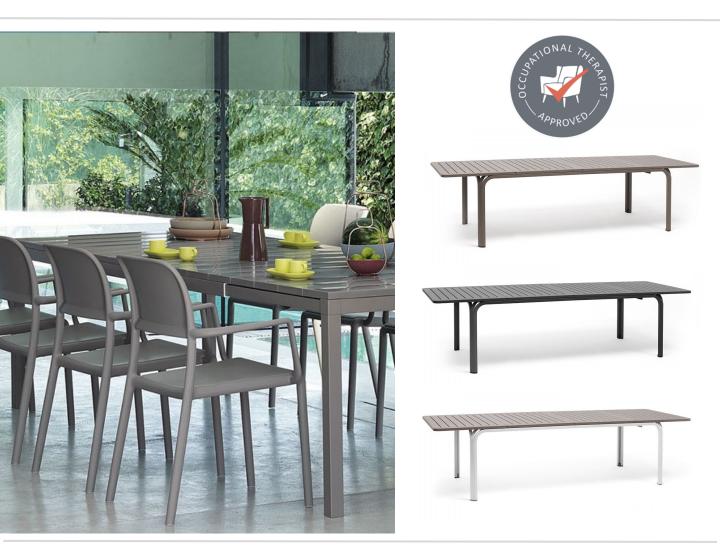

## Alloro 210 Extendable

An elegant table with slatted top made from recyclable resin, UV friendly and has sturdy legs in coated aluminium. The Alloro has a matte, easy care finish and adjustable height feet with a top that extends from 210cm to 280cm.

## **PRODUCT SPECIFICATIONS**

Dimensions: H73cm W210 to 280cm D100cm

Weight 44.4kgs

Place of Manufacture: Italy

Warranty: 5 Years

Lead Time: In stock or 12 weeks

OT Approved: Yes

In Showroom: Call us to enquire

Additional Notes: The extension leaf is stored on runners on underside of table and easy to

remove and insert.