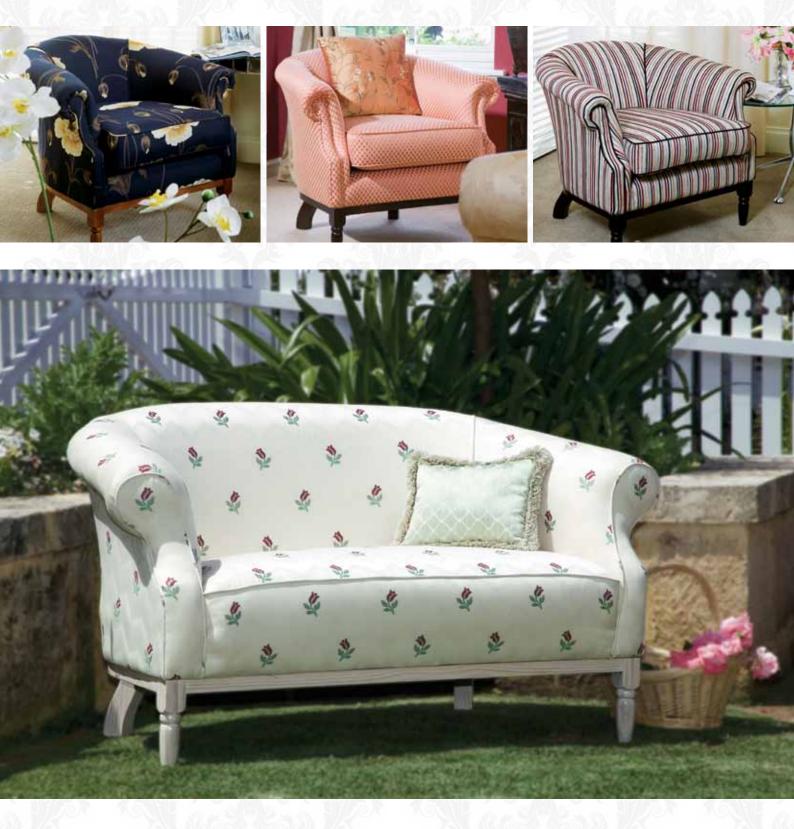

Watsonia

Watsonia

|              | Height                 | Depth | Length    |
|--------------|------------------------|-------|-----------|
| Chair        | 750                    | 800   | 850       |
| 2 seater     | 750                    | 800   | 1380      |
|              |                        |       |           |
|              | Details                |       | Guarantee |
| Frame        | Formply/Hardwood       |       | 10 years  |
| Suspension   | Italian Webbing System |       | 10 years  |
| Seat Cushion | Enduro                 |       | Life      |
|              |                        |       |           |

## *Customisation* Customisation available.

\*Our obligations are subject to our formal written guarantees.

The Company has a policy of continuous refinement and improvement of our products. As a result, all dimensions and specifications mentioned are approximate and the Company reserves the right to modify designs, dimensions, posture and construction techniques as necessary.