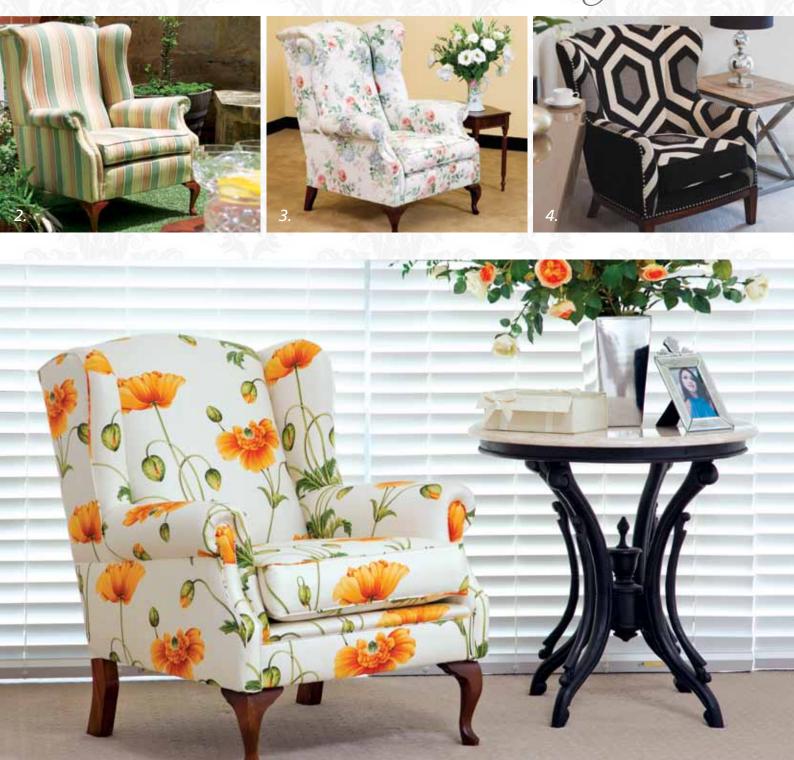

## 1. JASMINE

|                     | Height                                          | Depth | Length               |
|---------------------|-------------------------------------------------|-------|----------------------|
| Chair               | 920                                             | 800   | 800                  |
|                     | Details                                         |       | Guarantee            |
| Frame<br>Suspension | Particle Board/Jarrah<br>Italian Webbing system |       | 10 years<br>10 years |
| Seat Cushion        | Enduro                                          |       | Life                 |
| 2. COLONIAL WING CH | IAIR (LARGE)                                    |       |                      |
|                     | Height                                          | Depth | Length               |
| Chair               | 1080                                            | 900   | 850                  |
|                     | Details                                         |       | Guarantee            |
| Frame               | Solid Hardwood                                  |       | Life                 |
| Suspension          | Coil Springs                                    |       | 15 years             |
| Seat Cushion        | Enduro                                          |       | Life                 |
| 3. COLONIAL WING CH |                                                 |       |                      |
|                     | Height                                          | Depth | Length               |
| Chair               | 1000                                            | 900   | 780                  |
|                     | Details                                         |       | Guarantee            |
| Frame               | Solid Hardwood                                  |       | Life                 |
| Suspension          | Coil Springs                                    |       | 15 years             |
| Seat Cushion        | Enduro                                          |       | Life                 |
| 4. CELLO            |                                                 |       |                      |
|                     | Height                                          | Depth | Length               |
| Chair               | 990                                             | 870   | 870                  |
|                     | Details                                         |       | Guarantee            |
| Frame               | Solid Hardwood                                  |       | Life                 |
| Suspension          | Italian Webbing System                          |       | 10 years             |
| Seat Cushion        | Luxura                                          |       | Life                 |
| Customisation       |                                                 |       |                      |